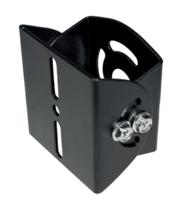

# Mounting bracket vertically adjustable

| Options                                                                                             |                          |
|-----------------------------------------------------------------------------------------------------|--------------------------|
| 5 m cable with connector                                                                            | 4-050503-0009-000        |
| 10 m cable with connector                                                                           | 4-050503-0010-000        |
| Mounting bracket horizontally adjustable                                                            | 1-010100-0074-000-716-00 |
| Mounting bracket vertically adjustable                                                              | 4-050503-0011-000        |
| Important                                                                                           |                          |
| Installation must be carried out as described in the user manual.                                   |                          |
| The radar is a CE-approved sensor but is not a safety sensor = presence detection/monitoring sensor |                          |