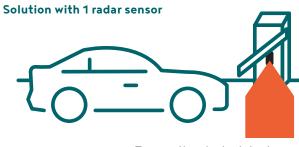

## 79GHz rardar sensor for vehicle and person detection

- The radar replaces the safety loop when the barrier is open.
- When secured, the radar detects cars and/or persons
- Parameterization from an Android or los GSM phone by Bluetooth connection
- Applicable in all weather conditions

Barrier closes automatically after a set time

barrier closes after leaving this zone

| Technical specifications    |                                              |
|-----------------------------|----------------------------------------------|
| Cable length                | 1 metre (optional 5 or 10 metres)            |
| Detection distance          | from 1 to 6 metres                           |
| Detection width             | from 0.5 to 1.5 metres – right and left      |
| Detection speed             | maximum 30 km/u                              |
| LED indication              | Green LED: detection – Red LED: power supply |
| Interface                   | Bluetooth                                    |
| Protection class of housing | IP65                                         |
| Operating temperature       | -40°C / 85°C                                 |
| Output                      | 2 solid-state relay outputs NO-NC            |
| Supply voltage              | 10 / 24Vdc (recommended voltage 12Vdc), 0.2A |
| Power usage                 | < 2,5W                                       |
| Operating frequency         | 79Ghz                                        |
| Dimensions                  | 73,2 x 107,5 x 18 mm                         |
| Weight                      | 140g                                         |
| Certification               | CE                                           |
| Warranty                    | 2 year                                       |
| Article number              | 4-050503-0008-000                            |