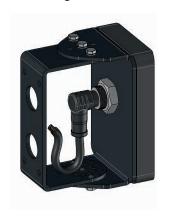

# **RADAR SENSOR**

## 79GHz rardar sensor for vehicle and person detection

- The radar replaces the safety loop when the barrier is open.
- When secured, the radar detects cars and/or persons
- Parameterization from an Android or los GSM phone by Bluetooth connection
- Applicable in all weather conditions