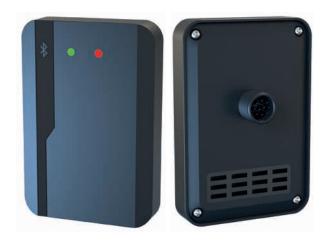

# **RADAR SENSOR**

## 79GHz rardar sensor for vehicle and person detection

- The radar replaces the safety loop when the barrier is open.
- When secured, the radar detects cars and/or persons
- Parameterization from an Android or los GSM phone by Bluetooth connection
- Applicable in all weather conditions

Barrier closes automatically after a set time

barrier closes after leaving this zone

| Technical specifications    |                                              |
|-----------------------------|----------------------------------------------|
| Cable length                | 1 metre (optional 5 or 10 metres)            |
| Detection distance          | from 1 to 6 metres                           |
| Detection width             | from 0.5 to 1.5 metres – right and left      |
| Detection speed             | maximum 30 km/u                              |
| LED indication              | Green LED: detection – Red LED: power supply |
| Interface                   | Bluetooth                                    |
| Protection class of housing | IP65                                         |
| Operating temperature       | -40°C / 85°C                                 |
| Output                      | 2 solid-state relay outputs NO-NC            |
| Supply voltage              | 10 / 24Vdc (recommended voltage 12Vdc), 0.2A |
| Power usage                 | < 2,5W                                       |
| Operating frequency         | 79Ghz                                        |
| Dimensions                  | 73,2 x 107,5 x 18 mm                         |
| Weight                      | 140g                                         |
| Certification               | CE                                           |
| Warranty                    | 2 year                                       |
| Article number              | 4-050503-0008-000                            |