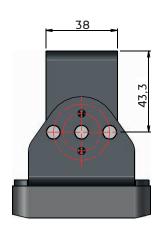

# Mounting bracket vertically adjustable

| Options                                                                                             |                          |
|-----------------------------------------------------------------------------------------------------|--------------------------|
| 5 m cable with connector                                                                            | 4-050503-0009-000        |
| 10 m cable with connector                                                                           | 4-050503-0010-000        |
| Mounting bracket horizontally adjustable                                                            | 1-010100-0074-000-716-00 |
| Mounting bracket vertically adjustable                                                              | 4-050503-0011-000        |
| Important                                                                                           |                          |
| Installation must be carried out as described in the user manual.                                   |                          |
| The radar is a CE-approved sensor but is not a safety sensor = presence detection/monitoring sensor |                          |