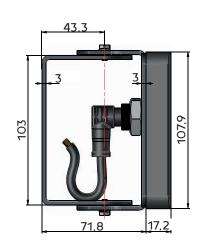

### **Dimensions**

Barrier closes automatically after a set time

barrier closes after leaving this zone

| Technical specifications    |                                              |
|-----------------------------|----------------------------------------------|
| Cable length                | 1 metre (optional 5 or 10 metres)            |
| Detection distance          | from 1 to 6 metres                           |
| Detection width             | from 0.5 to 1.5 metres – right and left      |
| Detection speed             | maximum 30 km/u                              |
| LED indication              | Green LED: detection – Red LED: power supply |
| Interface                   | Bluetooth                                    |
| Protection class of housing | IP65                                         |
| Operating temperature       | -40°C / 85°C                                 |
| Output                      | 2 solid-state relay outputs NO-NC            |
| Supply voltage              | 10 / 24Vdc (recommended voltage 12Vdc), 0.2A |
| Power usage                 | < 2,5W                                       |
| Operating frequency         | 79Ghz                                        |
| Dimensions                  | 73,2 x 107,5 x 18 mm                         |
| Weight                      | 140g                                         |
| Certification               | CE                                           |
| Warranty                    | 2 year                                       |
| Article number              | 4-050503-0008-000                            |