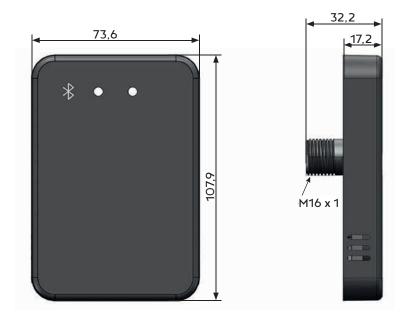

### **Dimensions**

Barrier closes automatically after a set time

barrier closes after leaving this zone

| Technical specifications    |                                              |
|-----------------------------|----------------------------------------------|
| Cable length                | 1 metre (optional 5 or 10 metres)            |
| Detection distance          | from 1 to 6 metres                           |
| Detection width             | from 0.5 to 1.5 metres – right and left      |
| Detection speed             | maximum 30 km/u                              |
| LED indication              | Green LED: detection – Red LED: power supply |
| Interface                   | Bluetooth                                    |
| Protection class of housing | IP65                                         |
| Operating temperature       | -40°C / 85°C                                 |
| Output                      | 2 solid-state relay outputs NO-NC            |
| Supply voltage              | 10 / 24Vdc (recommended voltage 12Vdc), 0.2A |
| Power usage                 | < 2,5W                                       |
| Operating frequency         | 79Ghz                                        |
| Dimensions                  | 73,2 x 107,5 x 18 mm                         |
| Weight                      | 140g                                         |
| Certification               | CE                                           |
| Warranty                    | 2 year                                       |
| Article number              | 4-050503-0008-000                            |