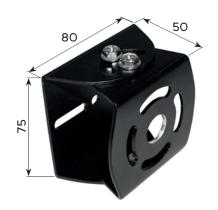

2 solid-state relay outputs NO-NC            |
| Supply voltage              | 10 / 24Vdc (recommended voltage 12Vdc), 0.2A |
| Power usage                 | < 2,5W                                       |
| Operating frequency         | 79Ghz                                        |
| Dimensions                  | 73,2 x 107,5 x 18 mm                         |
| Weight                      | 140g                                         |
| Certification               | CE                                           |
| Warranty                    | 2 year                                       |
| Article number              | 4-050503-0008-000                            |





### **Dimensions**



# Mounting bracket horizontally adjustable







# Mounting bracket vertically adjustable







| Options                                                                                             |                          |
|-----------------------------------------------------------------------------------------------------|--------------------------|
| 5 m cable with connector                                                                            | 4-050503-0009-000        |
| 10 m cable with connector                                                                           | 4-050503-0010-000        |
| Mounting bracket horizontally adjustable                                                            | 1-010100-0074-000-716-00 |
| Mounting bracket vertically adjustable                                                              | 4-050503-0011-000        |
| Importan