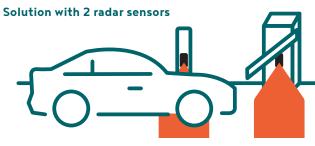

## 79GHz rardar sensor for vehicle and person detection

- The radar replaces the safety loop when the barrier is open.
- When secured, the radar detects cars and/or persons
- Parameterization from an Android or los GSM phone by Bluetooth connection
- Applicable in all weather conditions

Barrier closes automatically after a set time

barrier closes after leaving this zone

| Technical specifications    |                                              |
|-----------------------------|----------------------------------------------|
| Cable length                | 1 metre (optional 5 or 10 metres)            |
| Detection distance          | from 1 to 6 metres                           |
| Detection width             | from 0.5 to 1.5 metres – right and left      |
| Detection speed             | maximum 30 km/u                              |
| LED indication              | Green LED: detection – Red LED: power supply |
| Interface                   | Bluetooth                                    |
| Protection class of housing | IP65                                         |
| Operating temperature       | -40°C / 85°C                                 |
| Output                      | 2 solid-state relay outputs NO-NC            |
| Supply voltage              | 10 / 24Vdc (recommended voltage 12Vdc), 0.2A |
| Power usage                 | < 2,5W                                       |
| Operating frequency         | 79Ghz                                        |
| Dimensions                  | 73,2 x 107,5 x 18 mm                         |
| Weight                      | 140g                                         |
| Certification               | CE                                           |
| Warranty                    | 2 year                                       |
| Article number              | 4-050503-0008-000                            |